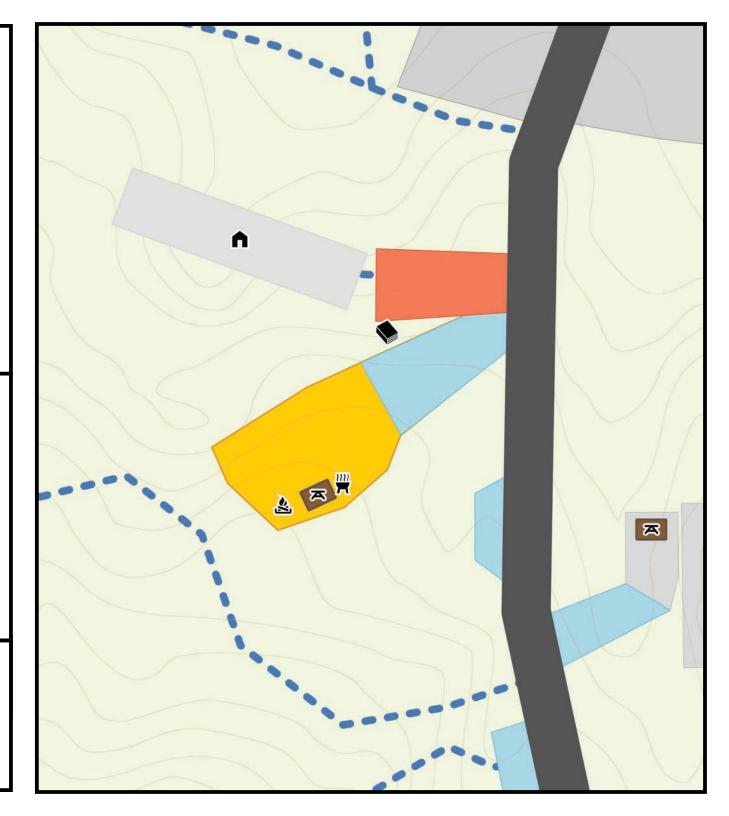

### Site 14

Long Side: 54' | Short Side: 26'

Site Type: Tent or RV

This is an RV-capable site set back from the main road. 30A electric and water hookup only. NOTE: Cannot block access to the dumpster or wood

shed.

Parking: Pull in, onsite parking. Vehicle cannot block access to the dumpster.