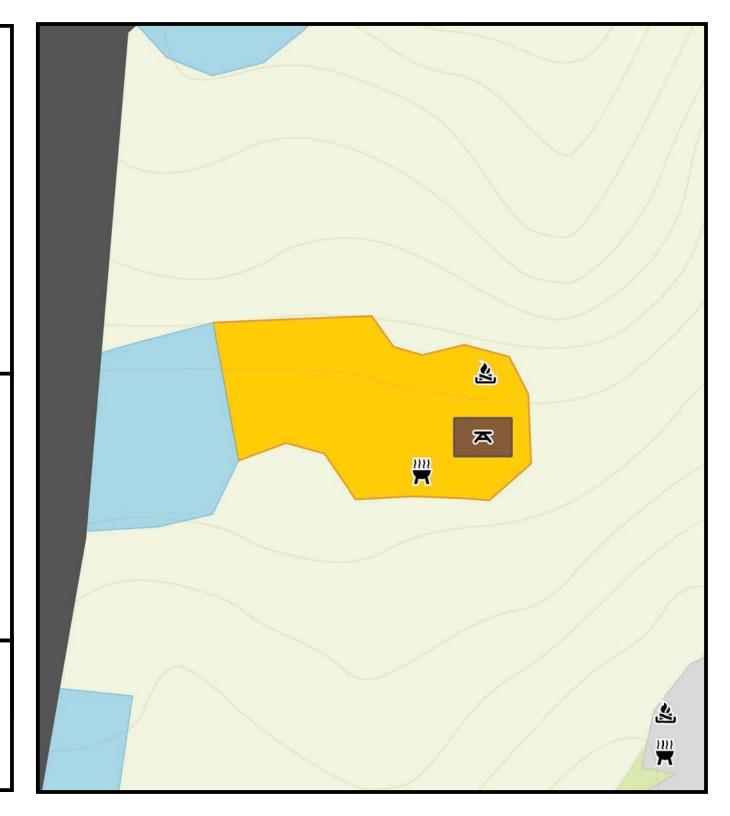

### Site 1

Long Side: 35' | Short Side: 20'

Site Type: Tent only

This site sits adjacent to the road. NOTE: The south side of the site must remain accessible for emergency access to a utility building.

**Parking:** Pull in, onsite parking. Vehicle cannot block road access to the service building next to the site.