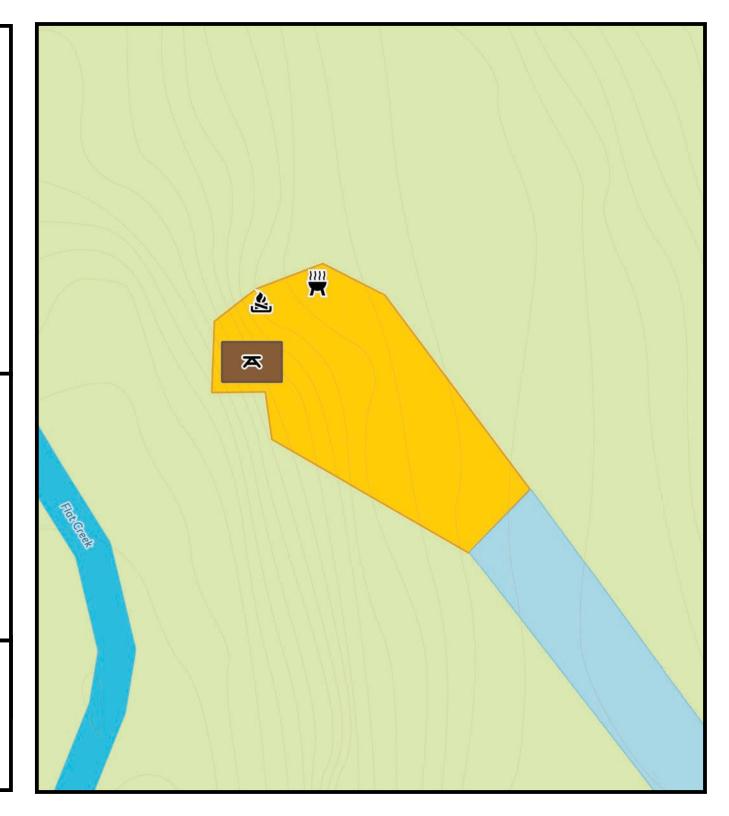

### Site 2

Long Side: 32' | Short Side: 19'

**Site Type:** Tent only

This site is down a short path off the main road. Site overlooks Flat Creek.

Parking: Parallel parking on edge of the road.