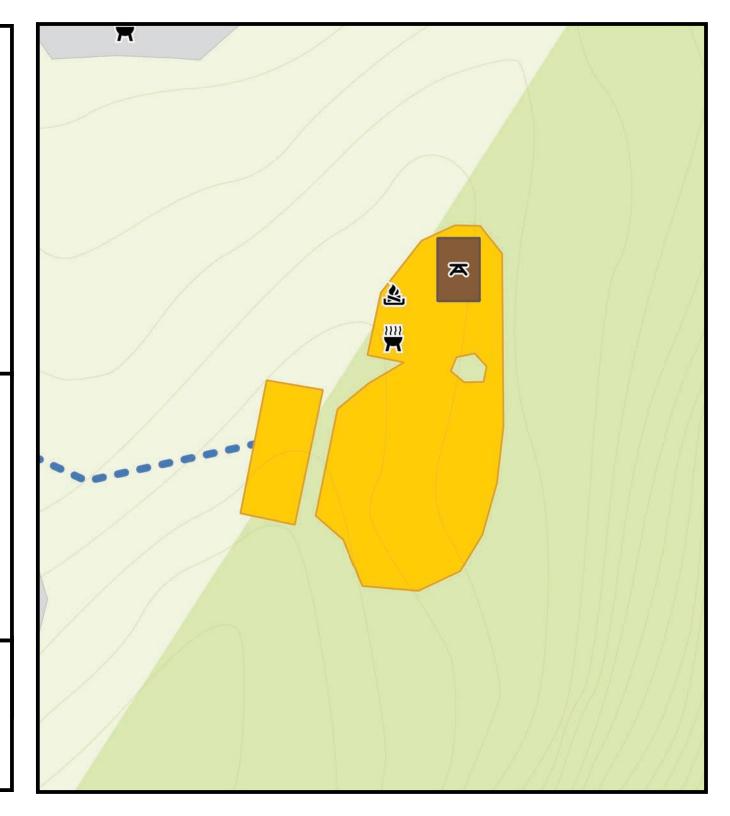

### Site 4

Long Side: 38' | Short Side: 17'

**Site Type:** Tent only

This site is down a short path off the main road. Site overlooks Flat Creek.

Parking: Parallel parking on edge of the road.