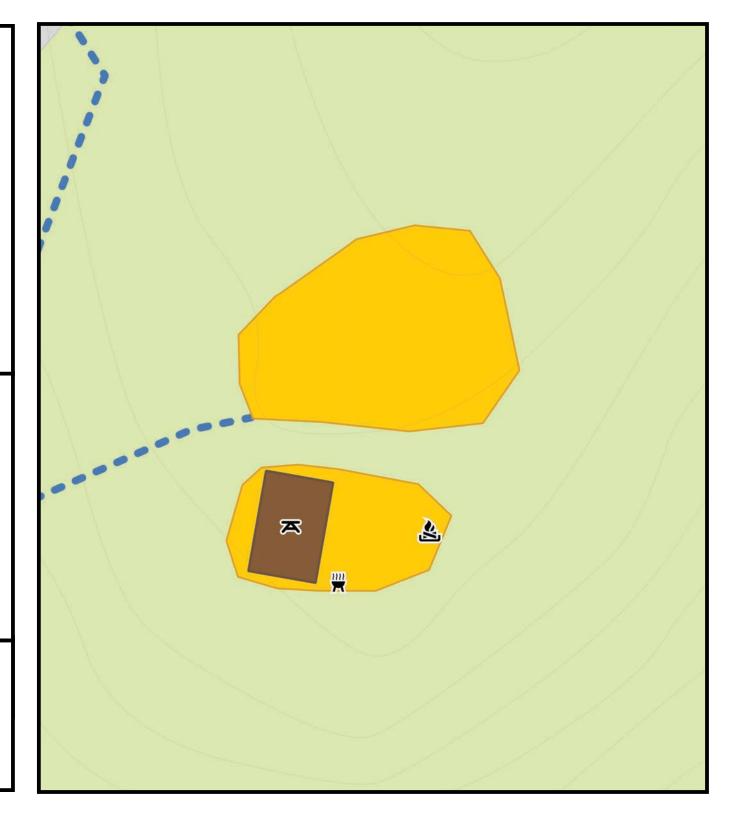

### Site 2

Long Side: 32' | Short Side: 19'

**Site Type:** Tent only

This site is down a short path off the main road. Site overlooks Flat Creek.

Parking: Parallel parking on edge of the road.