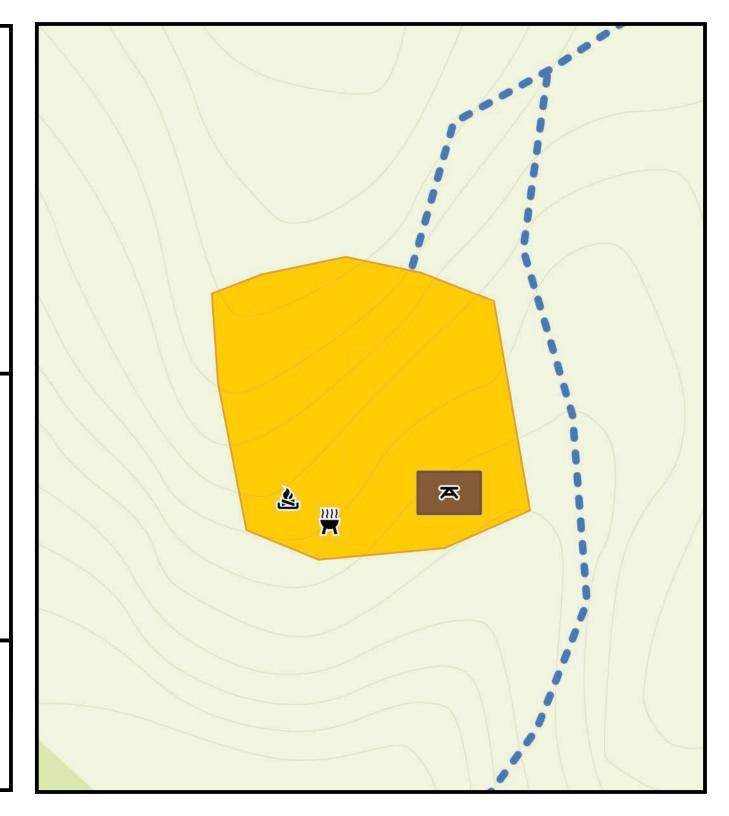

### Site 25

Long Side: 25' | Short Side: 25'

**Site Type:** Tent only

This site is adjacent to the cul-de-sac. **Parking:** Pull in or parallel onsite parking.