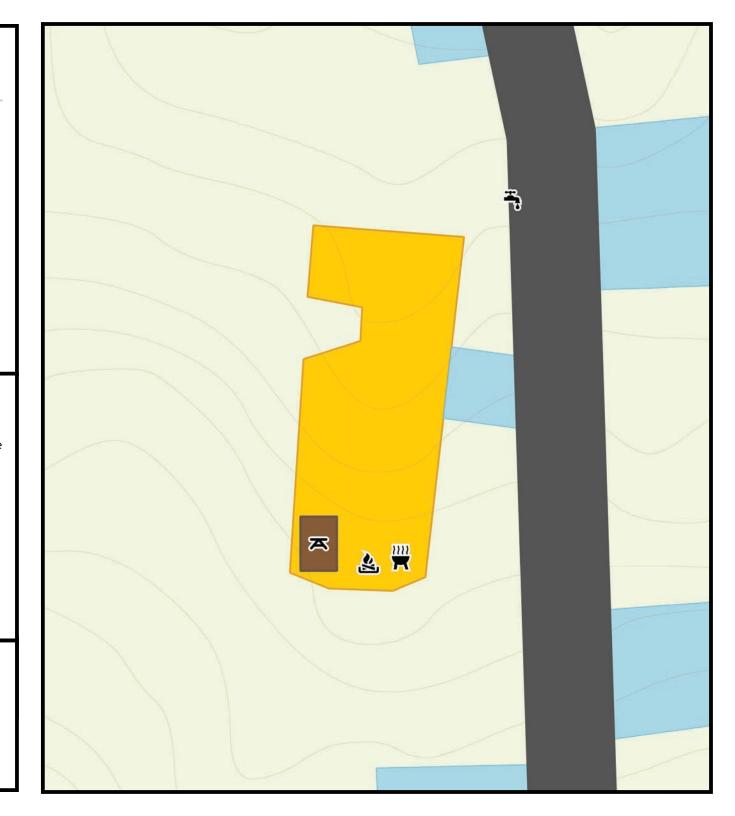

### Site 11

Long Side: 35' | Short Side: 17'

Site Type: Tent or RV

This site is directly off the main road, adjacent to the ranger cabin. Site has a 30 amp electric

hookup. No water/sewer hookup.

Parking: Pull in, onsite parking. Vehicle cannot

block the ranger's vehicle.