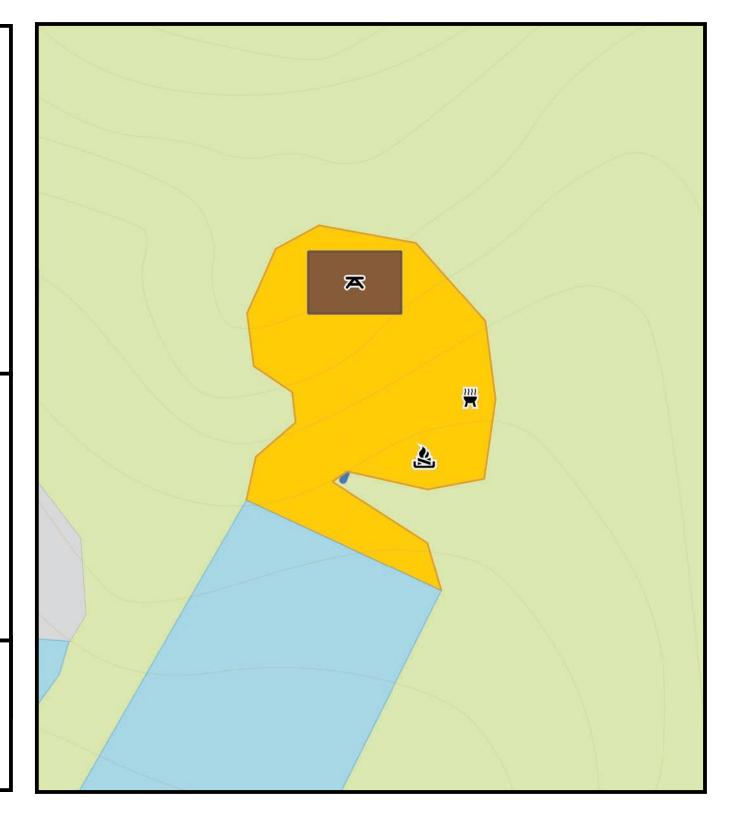

### Site 3

Long Side: 36' | Short Side: 16'

**Site Type:** Tent only

This site is down a short path off the main road.

Parking: Pull in, onsite parking.