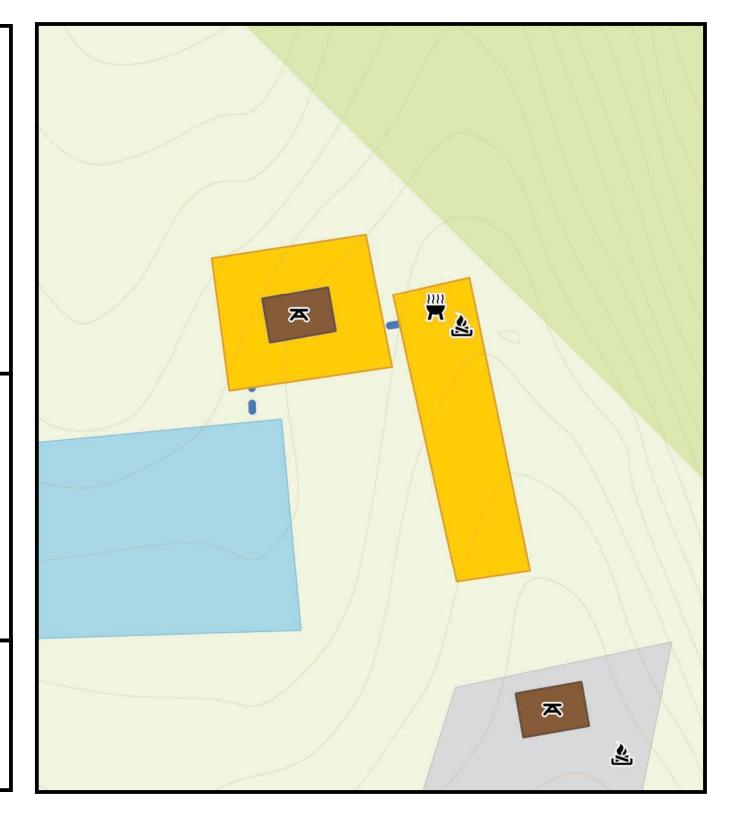

### Site 26

Long Side: 15' | Short Side: 14'

**Site Type:** Tent only

This is a two level site sitting adjacent to the culde-sac. This site is visible to site 28.

Parking: Pull in or parallel, onsite parking.