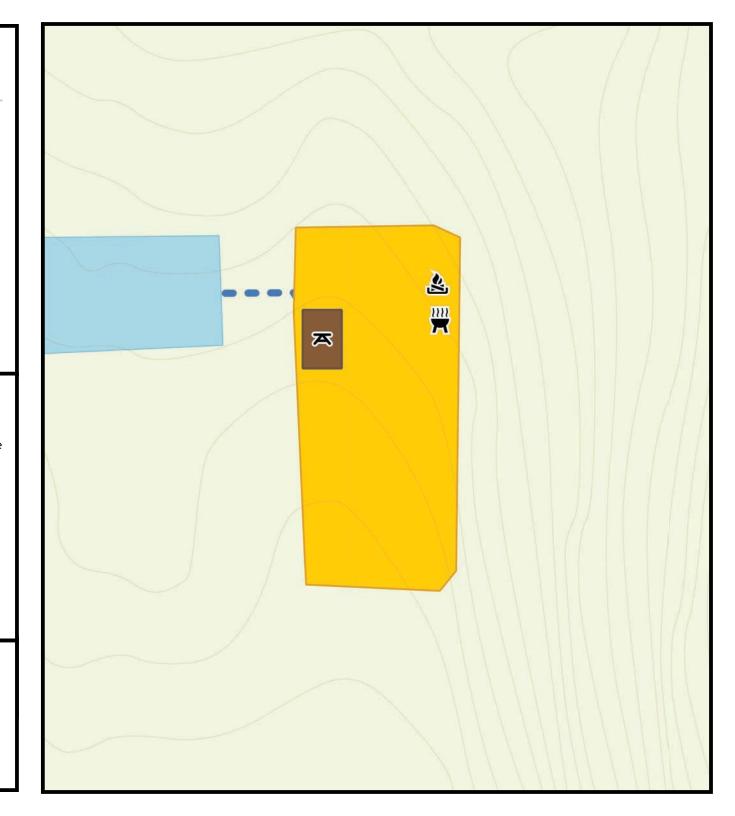

### Site 3

Long Side: 36' | Short Side: 16'

**Site Type:** Tent only

This site is down a short path off the main road.

Parking: Pull in, onsite parking.