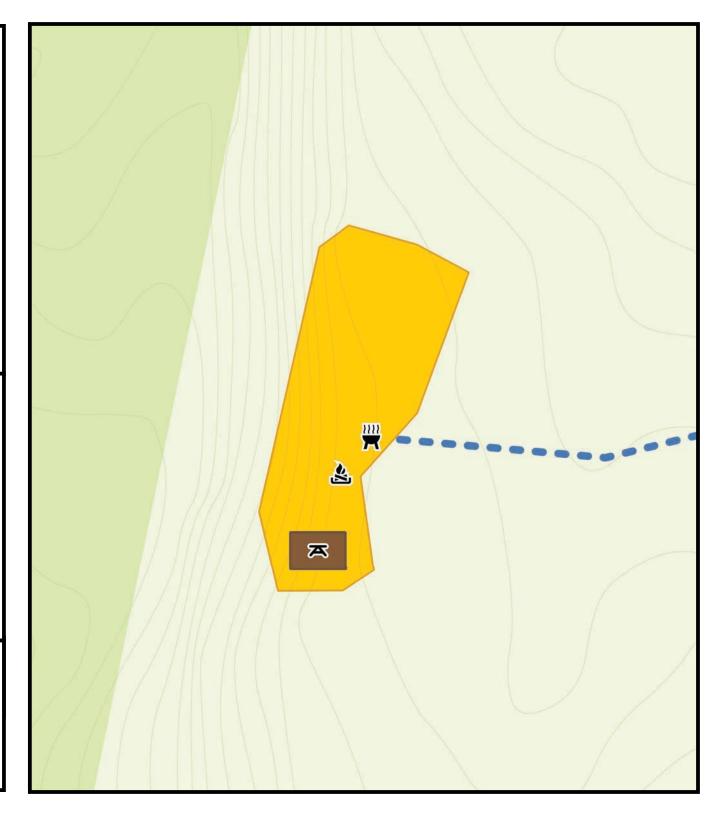

### Site 15

Long Side: 42' | Short Side: 20'

Site Type: Tent only

This site is down a short path off the main road. This site also has a walkway leading to the lower bathhouse. Site overlooks Flat Creek.

Parking: Parallel parking off the main road or at

the lower bathhouse.