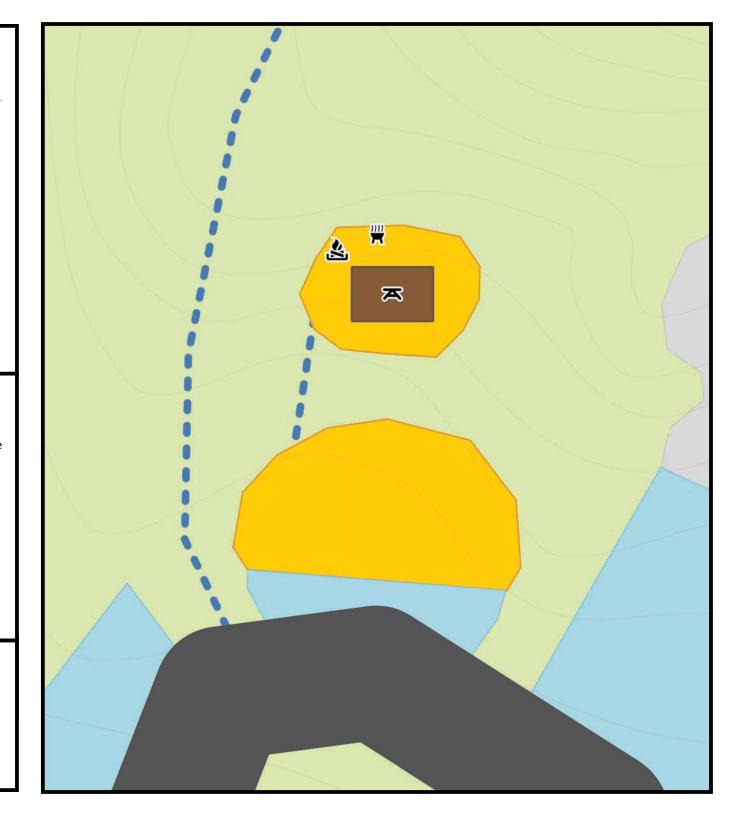

### Site 4

Long Side: 38' | Short Side: 17'

**Site Type:** Tent only

This site is down a short path off the main road. Site overlooks Flat Creek.

Parking: Parallel parking on edge of the road.