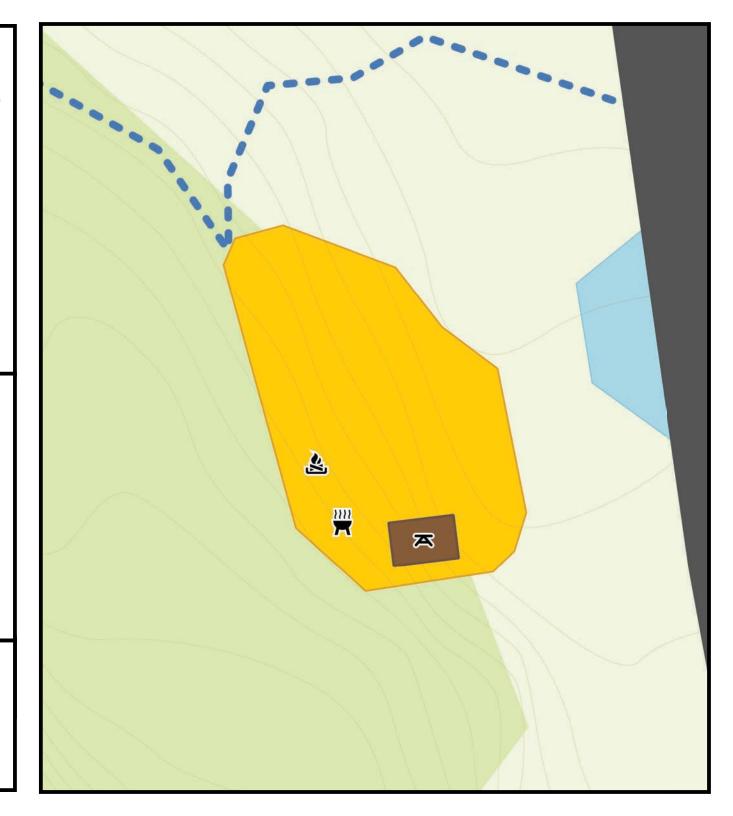

### Site 2

Long Side: 32' | Short Side: 19'

**Site Type:** Tent only

This site is down a short path off the main road. Site overlooks Flat Creek.

Parking: Parallel parking on edge of the road.