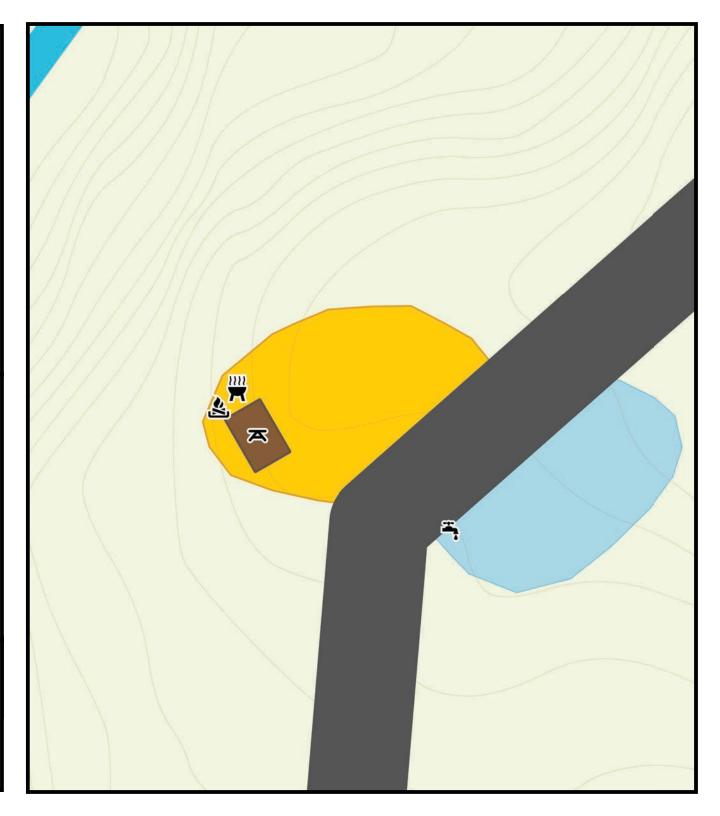

### Site 2

Long Side: 32' | Short Side: 19'

**Site Type:** Tent only

This site is down a short path off the main road. Site overlooks Flat Creek.

Parking: Parallel parking on edge of the road.