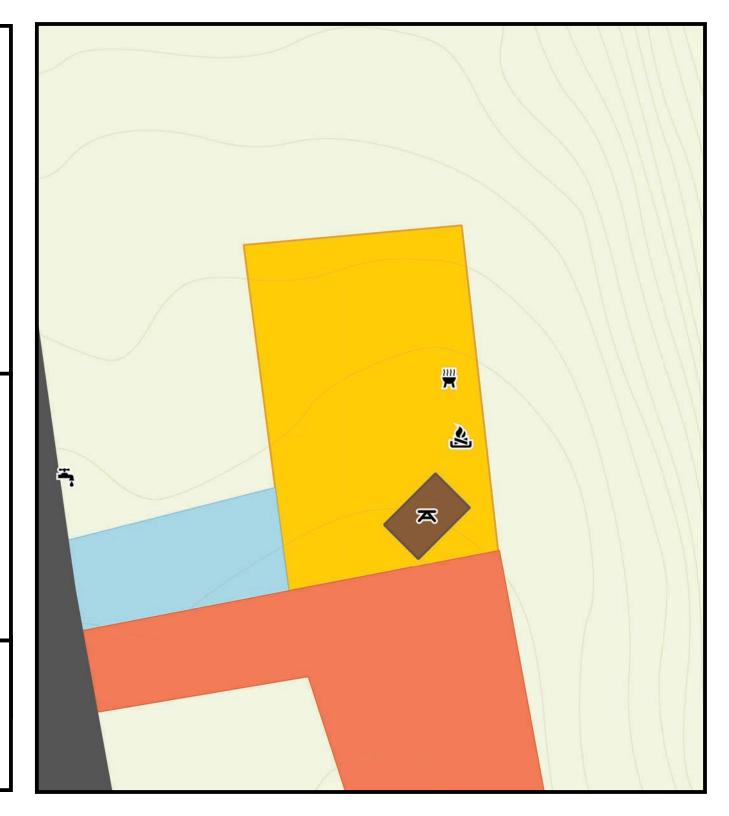

### Site 1

Long Side: 35' | Short Side: 20'

Site Type: Tent only

This site sits adjacent to the road. NOTE: The south side of the site must remain accessible for emergency access to a utility building.

**Parking:** Pull in, onsite parking. Vehicle cannot block road access to the service building next to the site.