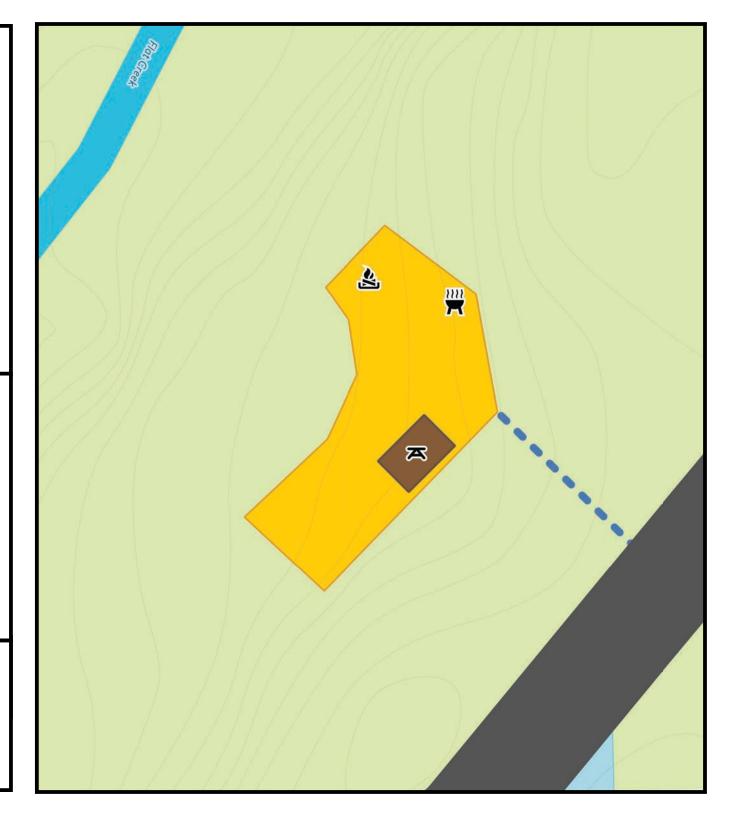

### Site 4

Long Side: 38' | Short Side: 17'

**Site Type:** Tent only

This site is down a short path off the main road. Site overlooks Flat Creek.

Parking: Parallel parking on edge of the road.