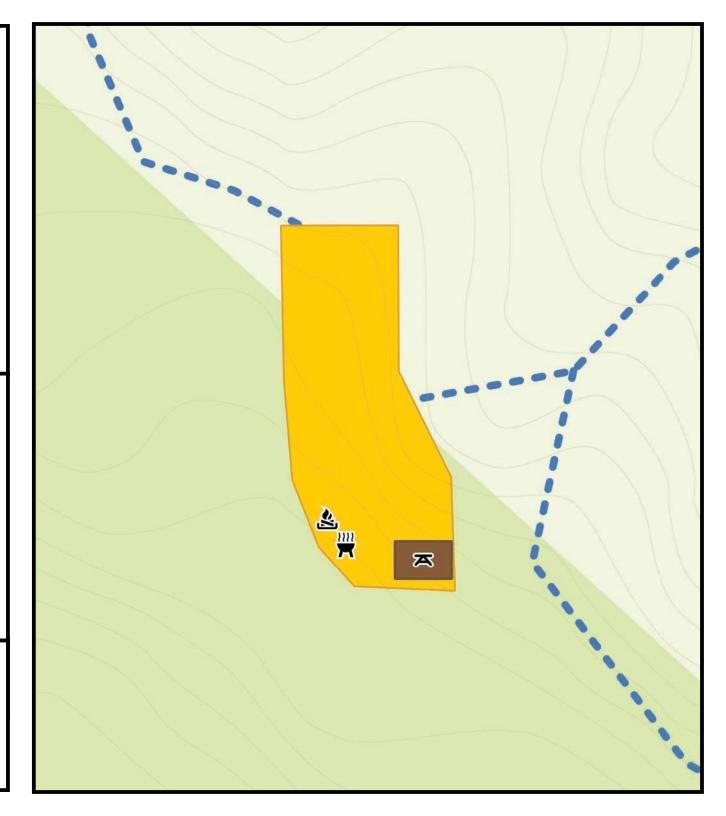

### Site 4

Long Side: 38' | Short Side: 17'

**Site Type:** Tent only

This site is down a short path off the main road. Site overlooks Flat Creek.

Parking: Parallel parking on edge of the road.