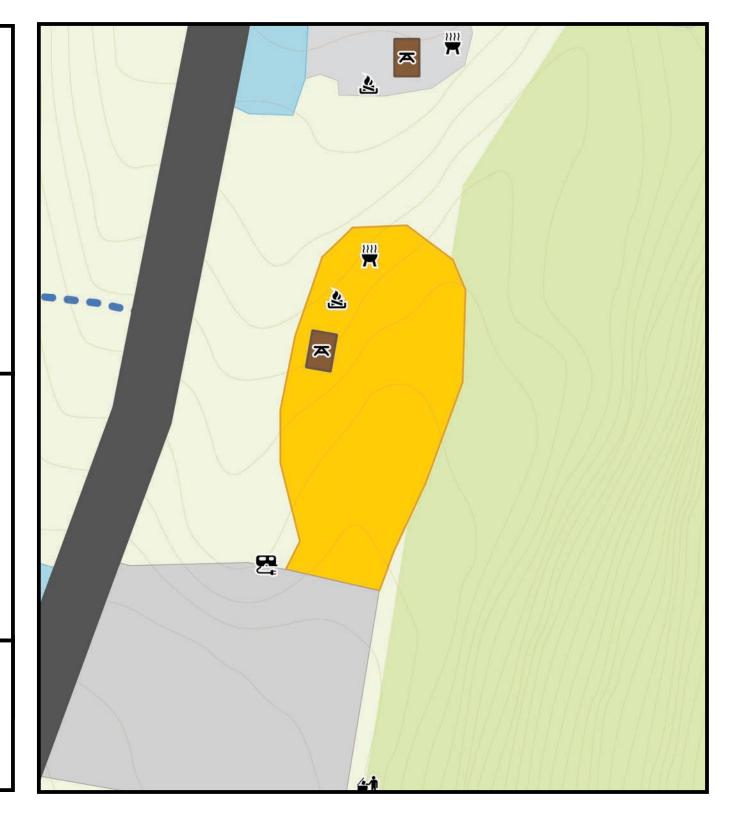

### Site 1

Long Side: 35' | Short Side: 20'

Site Type: Tent only

This site sits adjacent to the road. NOTE: The south side of the site must remain accessible for emergency access to a utility building.

**Parking:** Pull in, onsite parking. Vehicle cannot block road access to the service building next to the site.