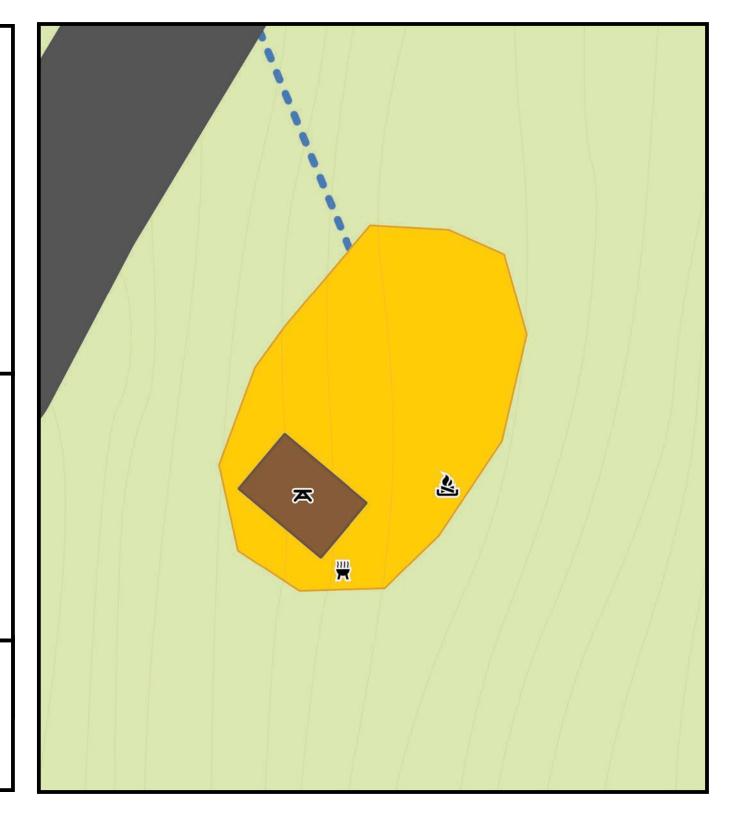

### Site 4

Long Side: 38' | Short Side: 17'

**Site Type:** Tent only

This site is down a short path off the main road. Site overlooks Flat Creek.

Parking: Parallel parking on edge of the road.