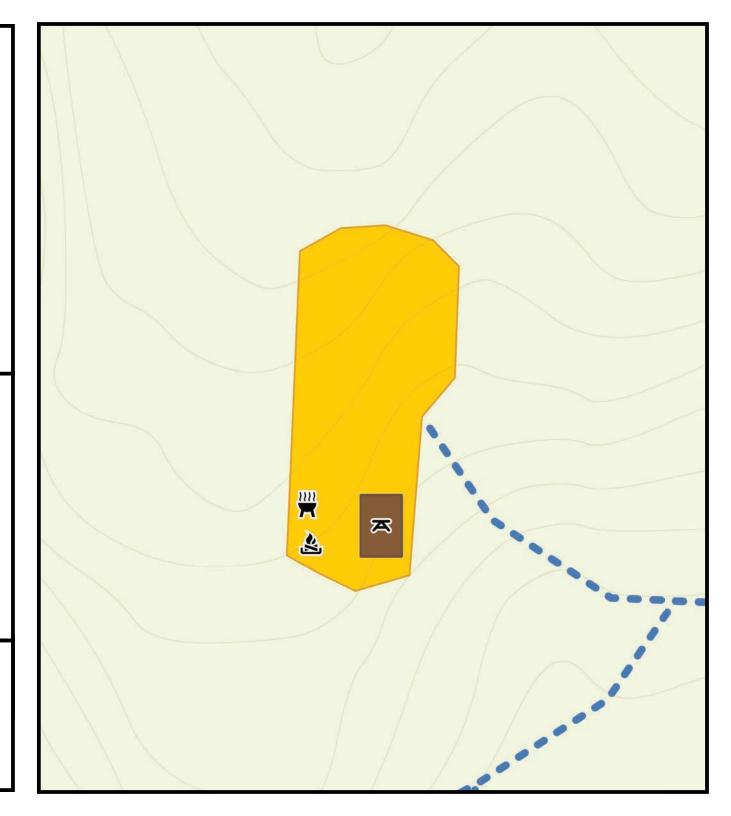

### Site 3

Long Side: 36' | Short Side: 16'

**Site Type:** Tent only

This site is down a short path off the main road.

Parking: Pull in, onsite parking.