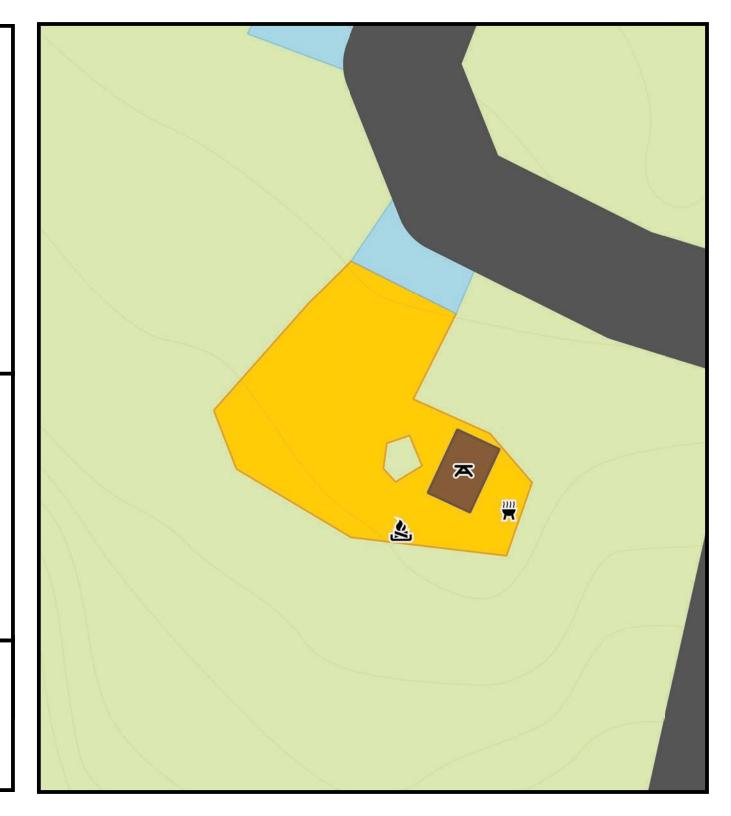

### Site 1

Long Side: 35' | Short Side: 20'

Site Type: Tent only

This site sits adjacent to the road. NOTE: The south side of the site must remain accessible for emergency access to a utility building.

**Parking:** Pull in, onsite parking. Vehicle cannot block road access to the service building next to the site.