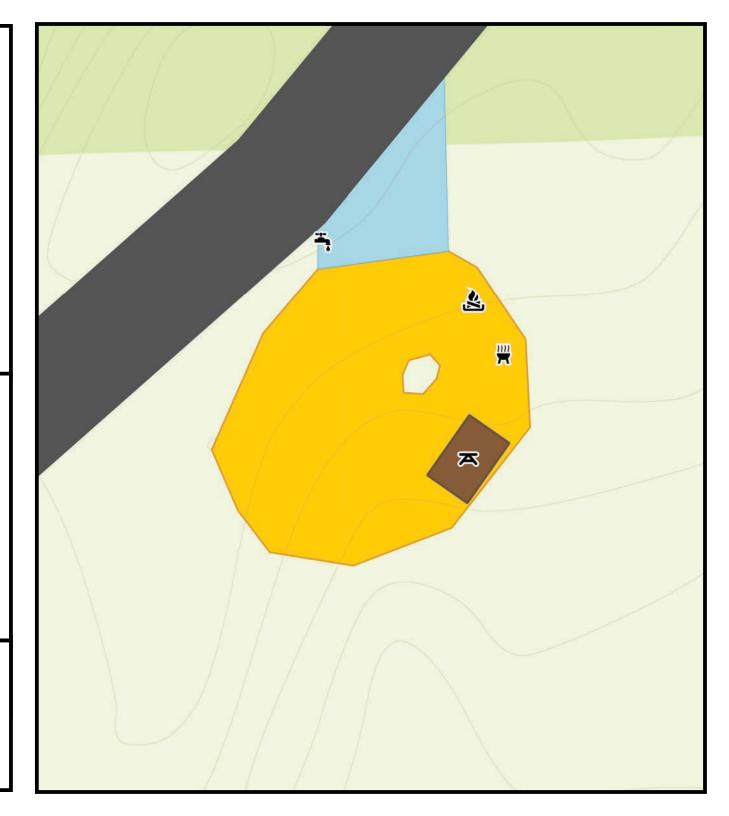

### Site 3

Long Side: 36' | Short Side: 16'

**Site Type:** Tent only

This site is down a short path off the main road.

Parking: Pull in, onsite parking.