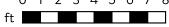

### Site 3

Long Side: 36' | Short Side: 16'

**Site Type:** Tent only

This site is down a short path off the main road.

Parking: Pull in, onsite parking.