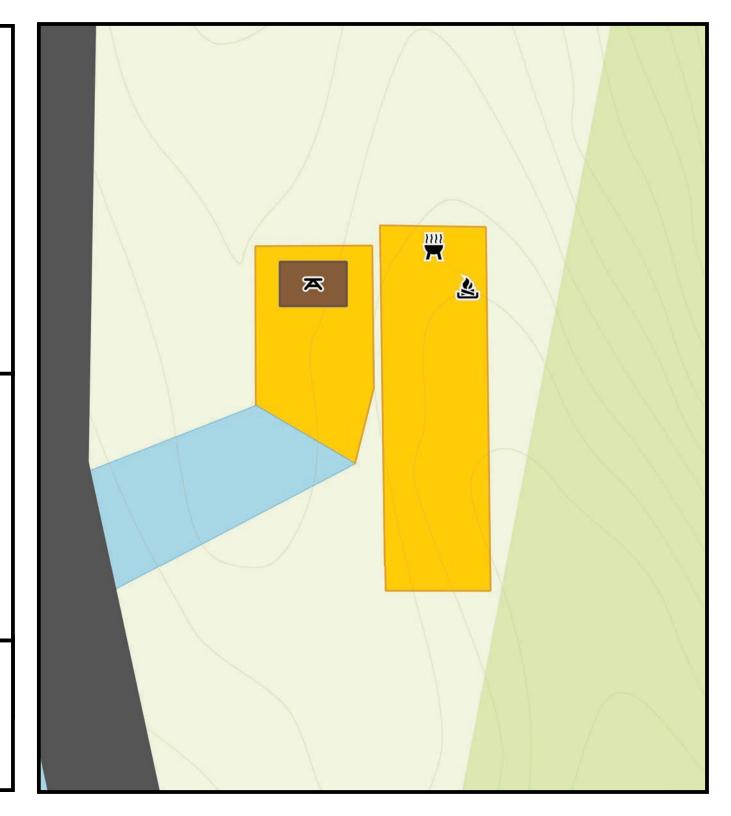

### Site 2

Long Side: 32' | Short Side: 19'

**Site Type:** Tent only

This site is down a short path off the main road. Site overlooks Flat Creek.

Parking: Parallel parking on edge of the road.