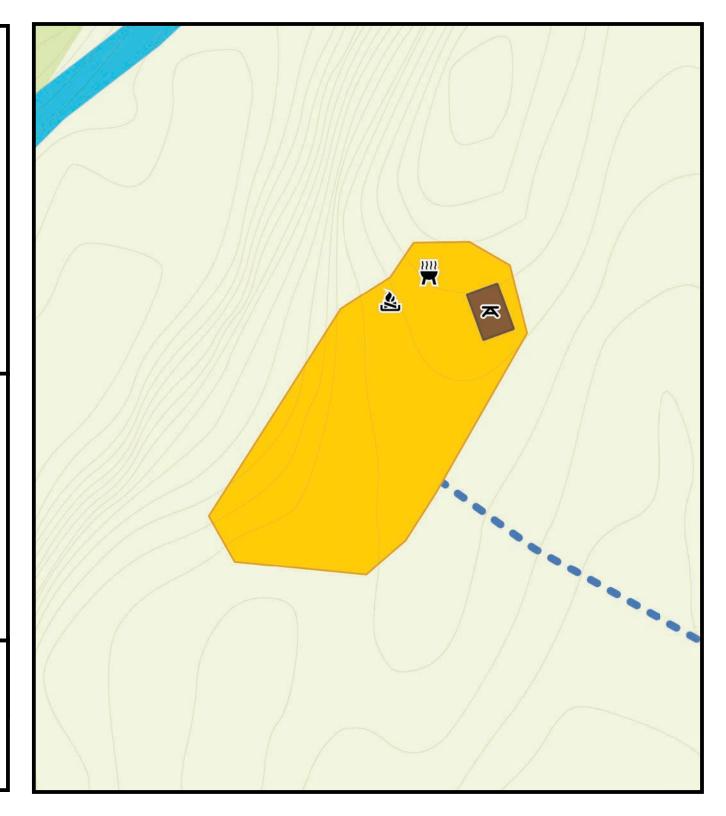

### Site 2

Long Side: 32' | Short Side: 19'

**Site Type:** Tent only

This site is down a short path off the main road. Site overlooks Flat Creek.

Parking: Parallel parking on edge of the road.