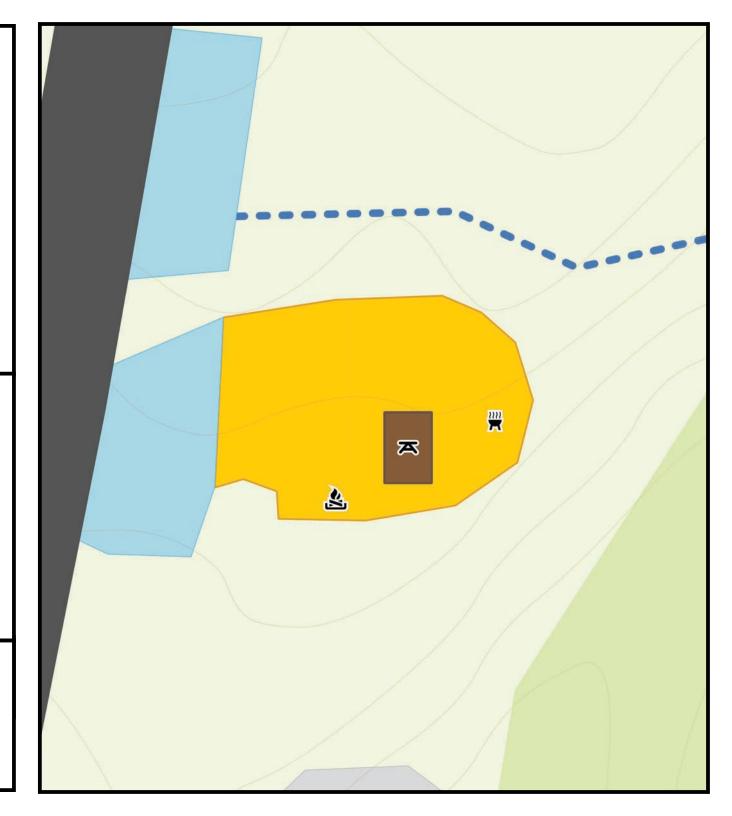

### Site 3

Long Side: 36' | Short Side: 16'

**Site Type:** Tent only

This site is down a short path off the main road.

Parking: Pull in, onsite parking.