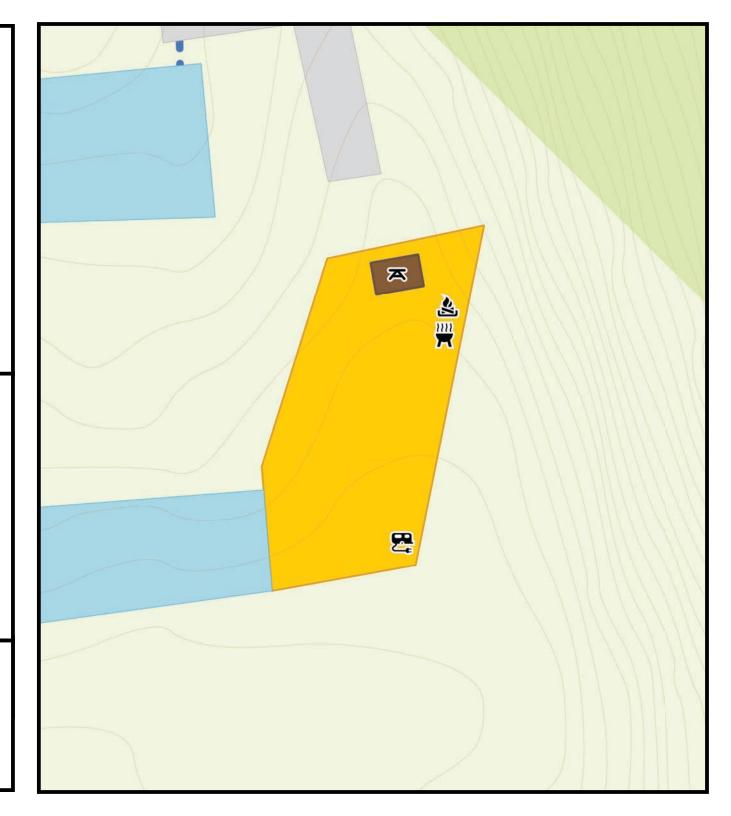

### Site 2

Long Side: 32' | Short Side: 19'

**Site Type:** Tent only

This site is down a short path off the main road. Site overlooks Flat Creek.

Parking: Parallel parking on edge of the road.