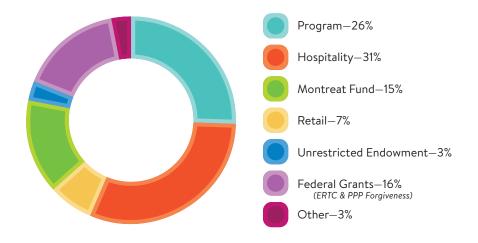

# Sources of Revenue

Total Operating Revenue: \$7,705,896

\$1,037,507 donated to the Montreat Fund

\$17,835,416 in Endowment net assets <sup>1</sup>

<sup>1</sup> As of 4/30/2022

112 Church Patrons from 18 states